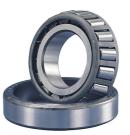

## 892-TIMKEN TAPERED ROLLER BEARING CUP

High quality tapered roller bearing outer ring (Cup) from the worlds leading manufacturer Timken. The tapered roller bearing was invented by Henry Timken was uniquely designed to manage both thrust and radial loads and have continously been improved to perfection by the company, now offering the widest range in the world. As an undisputed world number one Timken offers several performance enhancing features such as customized geometries, engineered surfaces and market leading hardening methods