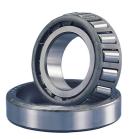

## A2126B-TIMKEN KONISK RULLELEJE YDERRING

High quality tapered roller bearing outer ring (Cup) from the worlds leading manufacturer Timken. The tapered roller bearing was invented by Henry Timken was uniquely designed to manage both thrust and radial loads and have continously been improved to perfection by the company, now offering the widest range in the world. As an undisputed world number one Timken offers several performance enhancing features such as customized geometries, engineered surfaces and market leading hardening methods